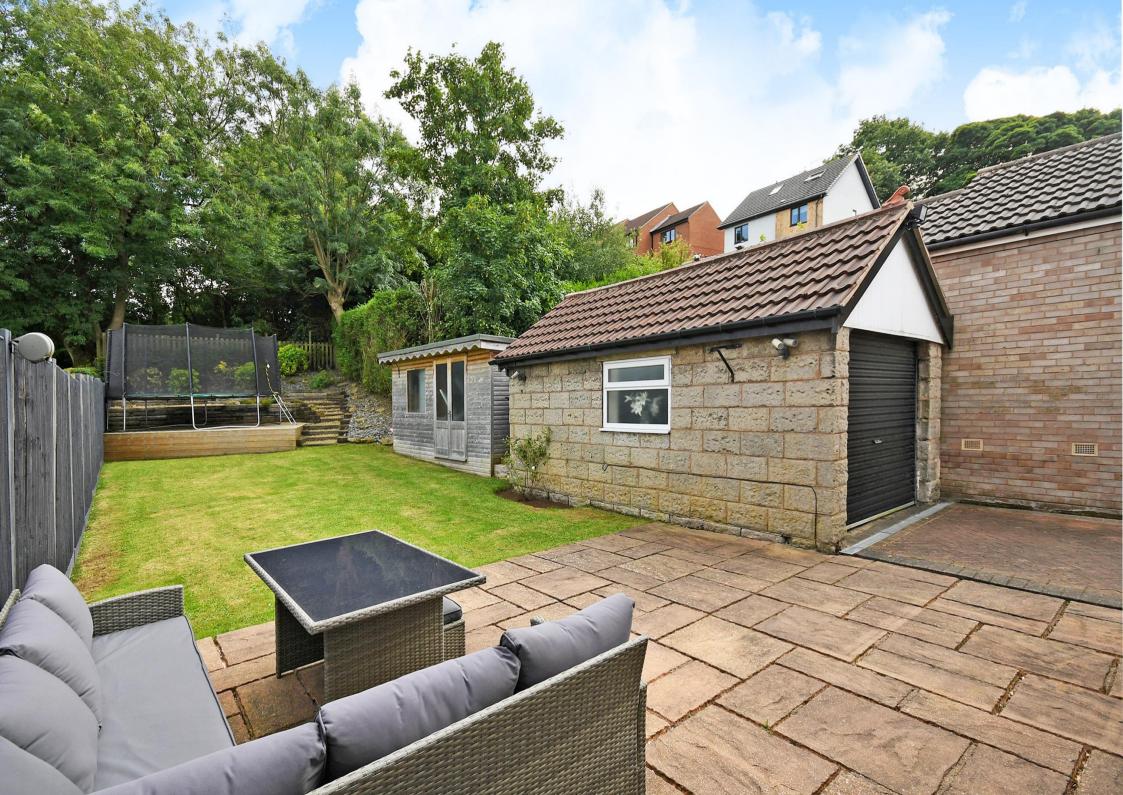

## 12 Rosamond Drive

Bradway • Sheffield • S17 4LW

Guide Price £350,000 - £375,000

A superb 4 bedroom semi detached house in Bradway with lovely far reaching views. The property offers flexible accommodation over 3 levels with open plan living and dining room, garden office which could be utilised for various uses, built-in kitchen appliances, uPVC double glazing, gas central heating with combination boiler, generous driveway and stands in delightful enclosed gardens. The accommodation comprises: Porch. Entrance hallway with understairs store. Living/dining room with feature wallpaper to one wall and French doors to the garden. Kitchen having a range of cream high gloss units complemented by contrasting worktops, hob oven, extractor, integrated dishwasher and washing machine, laminate flooring and downlighters. First floor landing. Bedroom 1 with fitted wardrobes and views. Bedroom 2 overlooking the rear garden. Bedroom 3 with fitted furniture. Bathroom having a white suite with separate shower cubicle, fully tiled, extractor and downlighters. Second floor landing/study area with Velux window and useful storage to the eaves. Bedroom 4 with 4 Velux windows creating a light and airy feel and commanding fabulous views to both elevations. Front block paved driveway with brick walling and beech hedging. The driveway extends to the side of the property to a detached garden office (formerly the garage) with front storage area, power, lighting, panel heater and 2 Velux windows. To the rear of the property is a flagged patio, lawn, raised decked terrace, steps to a further garden area with slate chippings and a variety of shrubs and bushes. Rosamond Drive is well-placed for local shops and amenities, schools, recreational facilities and access links to the city centre, universities, hospitals, motorway, Dore Train Station and the Peak District