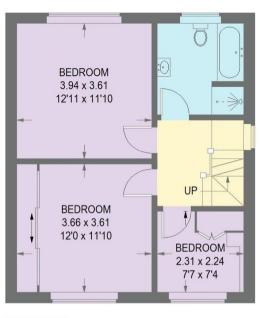

## 12 Rosamond Drive

Bradway • Sheffield • S17 4LW

Guide Price £350,000 - £375,000

A superb 4 bedroom semi detached house in Bradway with lovely far reaching views. The property offers flexible accommodation over 3 levels with open plan living and dining room, garden office which could be utilised for various uses, built-in kitchen appliances, uPVC double glazing, gas central heating with combination boiler, generous driveway and stands in delightful enclosed gardens. The accommodation comprises: Porch. Entrance hallway with understairs store. Living/dining room with feature wallpaper to one wall and French doors to the garden. Kitchen having a range of cream high gloss units complemented by contrasting worktops, hob oven, extractor, integrated dishwasher and washing machine, laminate flooring and downlighters. First floor landing. Bedroom 1 with fitted wardrobes and views. Bedroom 2 overlooking the rear garden. Bedroom 3 with fitted furniture. Bathroom having a white suite with separate shower cubicle, fully tiled, extractor and downlighters. Second floor landing/study area with Velux window and useful storage to the eaves. Bedroom 4 with 4 Velux windows creating a light and airy feel and commanding fabulous views to both elevations. Front block paved driveway with brick walling and beech hedging. The driveway extends to the side of the property to a detached garden office (formerly the garage) with front storage area, power, lighting, panel heater and 2 Velux windows. To the rear of the property is a flagged patio, lawn, raised decked terrace, steps to a further garden area with slate chippings and a variety of shrubs and bushes. Rosamond Drive is well-placed for local shops and amenities, schools, recreational facilities and access links to the city centre, universities, hospitals, motorway, Dore Train Station and the Peak District

## 12 ROSAMOND DRIVE

APPROXIMATE GROSS INTERNAL AREA 124.7 SQ M / 1342 SQ FT

FIRST FLOOR 46.3 SQ M / 498 SQ FT

Illustration for identification purposes only, measurements are approximate,not to scale.