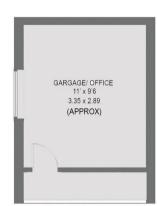

## 12 Rosamond Drive

Bradway • Sheffield • S17 4LW

Guide Price £350,000 - £375,000

A superb 4 bedroom semi detached house in Bradway with lovely far reaching views. The property offers flexible accommodation over 3 levels with open plan living and dining room, garden office which could be utilised for various uses, built-in kitchen appliances, uPVC double glazing, gas central heating with combination boiler, generous driveway and stands in delightful enclosed gardens. The accommodation comprises: Porch. Entrance hallway with understairs store. Living/dining room with feature wallpaper to one wall and French doors to the garden. Kitchen having a range of cream high gloss units complemented by contrasting worktops, hob oven, extractor, integrated dishwasher and washing machine, laminate flooring and downlighters. First floor landing. Bedroom 1 with fitted wardrobes and views. Bedroom 2 overlooking the rear garden. Bedroom 3 with fitted furniture. Bathroom having a white suite with separate shower cubicle, fully tiled, extractor and downlighters. Second floor landing/study area with Velux window and useful storage to the eaves. Bedroom 4 with 4 Velux windows creating a light and airy feel and commanding fabulous views to both elevations. Front block paved driveway with brick walling and beech hedging. The driveway extends to the side of the property to a detached garden office (formerly the garage) with front storage area, power, lighting, panel heater and 2 Velux windows. To the rear of the property is a flagged patio, lawn, raised decked terrace, steps to a further garden area with slate chippings and a variety of shrubs and bushes. Rosamond Drive is well-placed for local shops and amenities, schools, recreational facilities and access links to the city centre, universities, hospitals, motorway, Dore Train Station and the Peak District