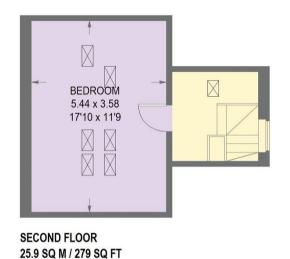

## 12 Rosamond Drive

Bradway • Sheffield • S17 4LW

Guide Price £350,000 - £375,000

A superb 4 bedroom semi detached house in Bradway with lovely far reaching views. The property offers flexible accommodation over 3 levels with open plan living and dining room, garden office which could be utilised for various uses, built-in kitchen appliances, uPVC double glazing, gas central heating with combination boiler, generous driveway and stands in delightful enclosed gardens. The accommodation comprises: Porch. Entrance hallway with understairs store. Living/dining room with feature wallpaper to one wall and French doors to the garden. Kitchen having a range of cream high gloss units complemented by contrasting worktops, hob oven, extractor, integrated dishwasher and washing machine, laminate flooring and downlighters. First floor landing. Bedroom 1 with fitted wardrobes and views. Bedroom 2 overlooking the rear garden. Bedroom 3 with fitted furniture. Bathroom having a white suite with separate shower cubicle, fully tiled, extractor and downlighters. Second floor landing/study area with Velux window and useful storage to the eaves. Bedroom 4 with 4 Velux windows creating a light and airy feel and commanding fabulous views to both elevations. Front block paved driveway with brick walling and beech hedging. The driveway extends to the side of the property to a detached garden office (formerly the garage) with front storage area, power, lighting, panel heater and 2 Velux windows. To the rear of the property is a flagged patio, lawn, raised decked terrace, steps to a further garden area with slate chippings and a variety of shrubs and bushes. Rosamond Drive is well-placed for local shops and amenities, schools, recreational facilities and access links to the city centre, universities, hospitals, motorway, Dore Train Station and the Peak District

## 12 ROSAMOND DRIVE

APPROXIMATE GROSS INTERNAL AREA 124.7 SQ M / 1342 SQ FT

FIRST FLOOR 46.3 SQ M / 498 SQ FT

Illustration for identification purposes only, measurements are approximate,not to scale.