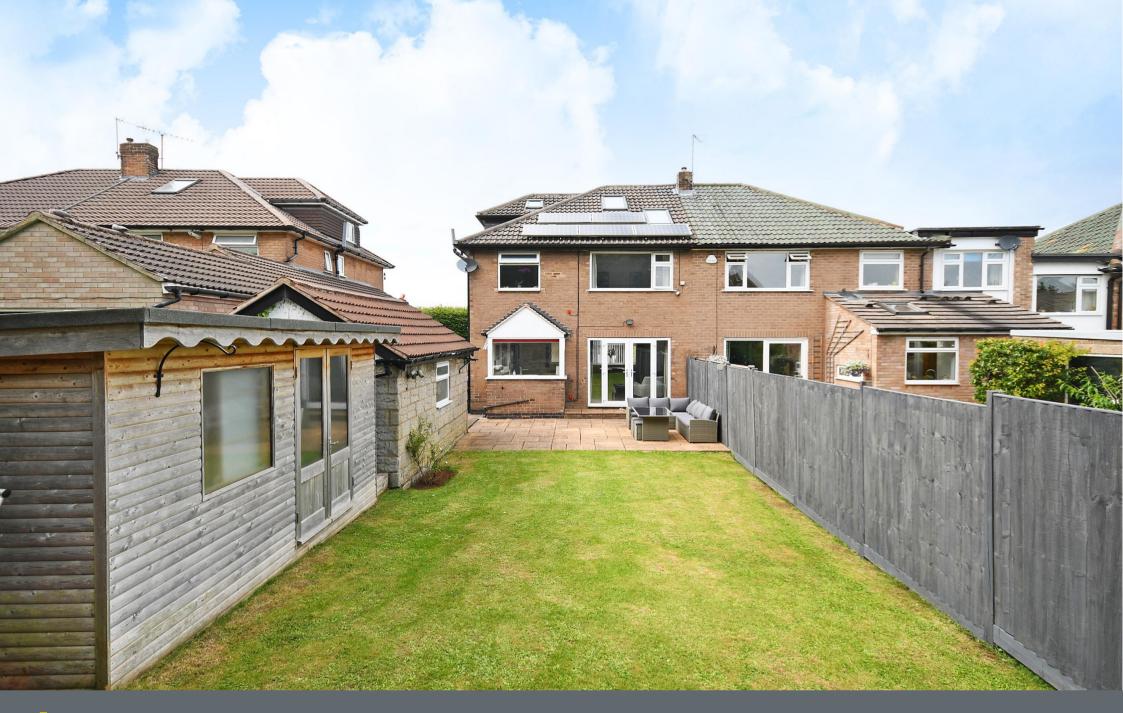

## 12 Rosamond Drive

Bradway • Sheffield • S17 4LW

Guide Price £350,000 - £375,000

A superb 4 bedroom semi detached house in Bradway with lovely far reaching views. The property offers flexible accommodation over 3 levels with open plan living and dining room, garden office which could be utilised for various uses, built-in kitchen appliances, uPVC double glazing, gas central heating with combination boiler, generous driveway and stands in delightful enclosed gardens. The accommodation comprises: Porch. Entrance hallway with understairs store. Living/dining room with feature wallpaper to one wall and French doors to the garden. Kitchen having a range of cream high gloss units complemented by contrasting worktops, hob oven, extractor, integrated dishwasher and washing machine, laminate flooring and downlighters. First floor landing. Bedroom 1 with fitted wardrobes and views. Bedroom 2 overlooking the rear garden. Bedroom 3 with fitted furniture. Bathroom having a white suite with separate shower cubicle, fully tiled, extractor and downlighters. Second floor landing/study area with Velux window and useful storage to the eaves. Bedroom 4 with 4 Velux windows creating a light and airy feel and commanding fabulous views to both elevations. Front block paved driveway with brick walling and beech hedging. The driveway extends to the side of the property to a detached garden office (formerly the garage) with front storage area, power, lighting, panel heater and 2 Velux windows. To the rear of the property is a flagged patio, lawn, raised decked terrace, steps to a further garden area with slate chippings and a variety of shrubs and bushes. Rosamond Drive is well-placed for local shops and amenities, schools, recreational facilities and access links to the city centre, universities, hospitals, motorway, Dore Train Station and the Peak District