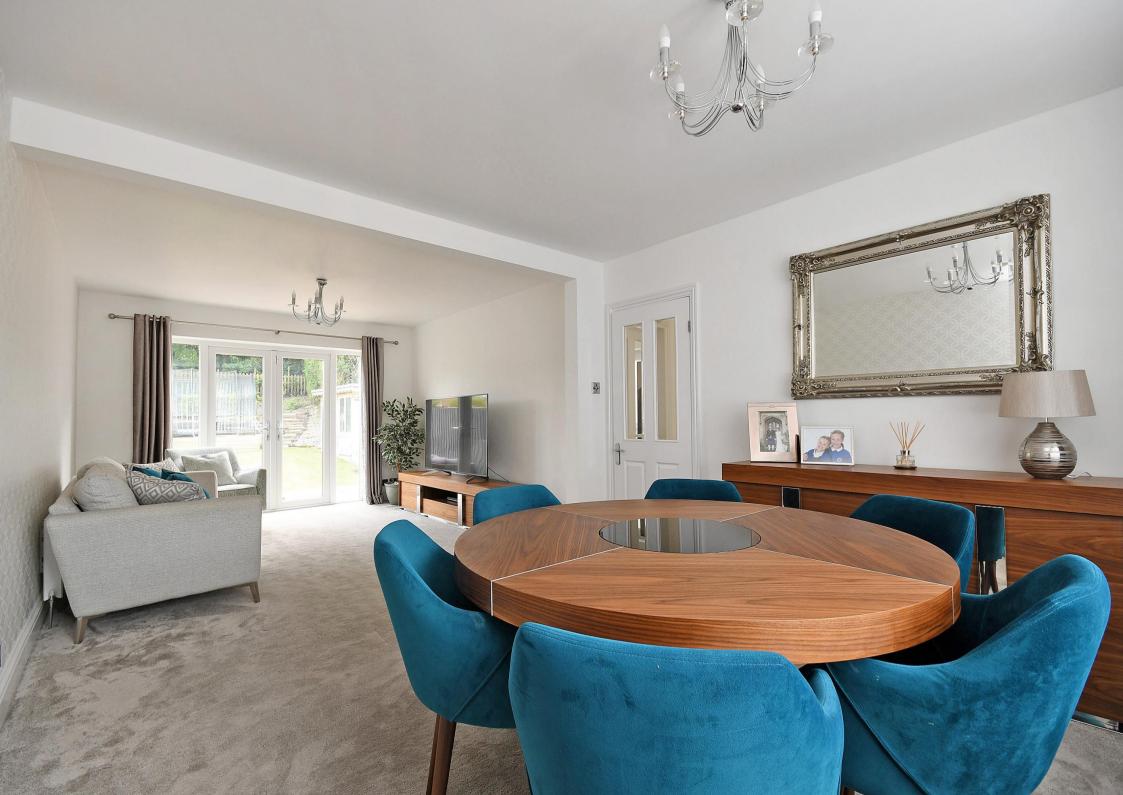

## 12 Rosamond Drive

Bradway • Sheffield • S17 4LW

Guide Price £350,000 - £375,000

A superb 4 bedroom semi detached house in Bradway with lovely far reaching views. The property offers flexible accommodation over 3 levels with open plan living and dining room, garden office which could be utilised for various uses, built-in kitchen appliances, uPVC double glazing, gas central heating with combination boiler, generous driveway and stands in delightful enclosed gardens. The accommodation comprises: Porch. Entrance hallway with understairs store. Living/dining room with feature wallpaper to one wall and French doors to the garden. Kitchen having a range of cream high gloss units complemented by contrasting worktops, hob oven, extractor, integrated dishwasher and washing machine, laminate flooring and downlighters. First floor landing. Bedroom 1 with fitted wardrobes and views. Bedroom 2 overlooking the rear garden. Bedroom 3 with fitted furniture. Bathroom having a white suite with separate shower cubicle, fully tiled, extractor and downlighters. Second floor landing/study area with Velux window and useful storage to the eaves. Bedroom 4 with 4 Velux windows creating a light and airy feel and commanding fabulous views to both elevations. Front block paved driveway with brick walling and beech hedging. The driveway extends to the side of the property to a detached garden office (formerly the garage) with front storage area, power, lighting, panel heater and 2 Velux windows. To the rear of the property is a flagged patio, lawn, raised decked terrace, steps to a further garden area with slate chippings and a variety of shrubs and bushes. Rosamond Drive is well-placed for local shops and amenities, schools, recreational facilities and access links to the city centre, universities, hospitals, motorway, Dore Train Station and the Peak District