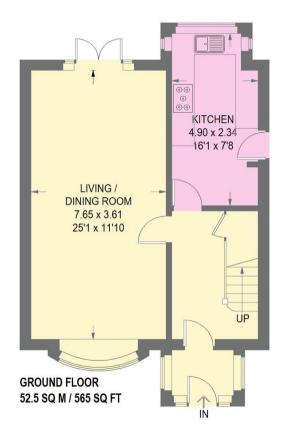

## 12 ROSAMOND DRIVE

APPROXIMATE GROSS INTERNAL AREA 124.7 SQ M / 1342 SQ FT

FIRST FLOOR 46.3 SQ M / 498 SQ FT

Illustration for identification purposes only, measurements are approximate,not to scale.